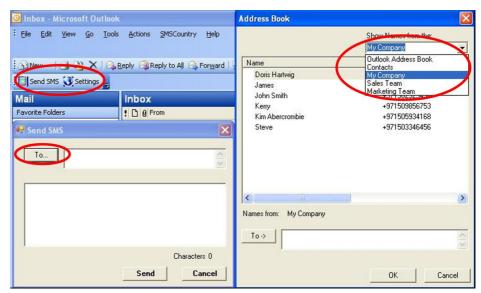

## SMit!™ Add-on MS Outlook2003-2007 Address Book Integration Module

SMit! is a Microsoft Outlook 2003 and 2007 plug-in that can be used with each client to send SMS messages and allows for mobile phone numbers to be picked up either from a local Address Book of each individual MS Outlook client or from any LDAP structure, like Microsoft Active Directory.

The user can then send out a free format text message to any of the mobile numbers stored in these Address Book structures. SMS messages can either be sent immediately or scheduled for sending later by creating events in the Outlook 2003-2007 Calendar.